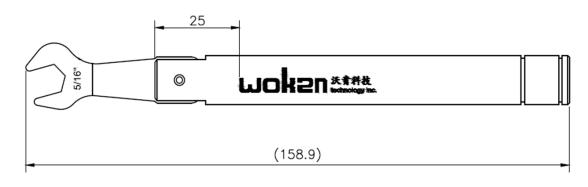

### **Mechanical Specifications**

| Design Type            | Break-Over                              |                                    | Attach  |
|------------------------|-----------------------------------------|------------------------------------|---------|
| Hex Size               | 5/16 inch(8.0mm)                        |                                    | Final p |
| Torque Setting         | 8.0 in.lbs                              |                                    | Field i |
| Torque Accuracy        | ± 0.48 in.lbs                           |                                    |         |
| Use for Connector Type | Stainless SMA,3.5mm,2.92mm,2.4mm,1.85mm | SMA,3.5mm,2.92mm,2.4mm,1.85mm Conr |         |
| Length                 | 158.9mm                                 |                                    |         |

#### Outling Drawing (Unit:mm) Tolerance:±0.2mm